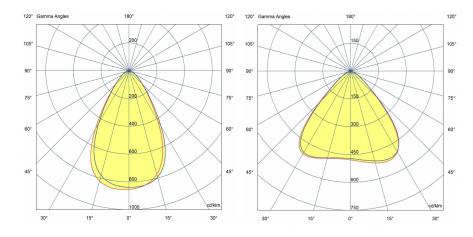

#### **BENEFITS**

- High efficiency 145 lm/W
- Quickly and easily change of the light distribution (60°, 90°)
- Built-in dimming driver, 1-10 VDC and PWM 10V
- Flickerless
- Breathing device/valve
- IP65
- Optimal size and weight.
- Bracket and ring, which allow you to choose the way of installation
- Warranty period: 5 years

• Beam angle: 60/90 °

• Correlated Color Temperature (CCT): 5000 K

• LED type: SEOUL SMD3030